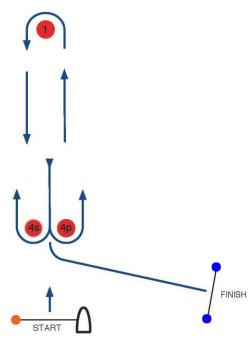

The starting marks will be a race committee signal boat flying an orange flag at the starboard end and either a race committee boat displaying an orange flag or a staff mark displaying an orange flag at the port end.

The finishing marks will be a race committee boat flying a blue flag at one end and a committee boat displaying a blue flag or a staff mark displaying a blue flag at the other end.

If only one gate mark is present at position 4 then round mark 4P to Port

#### - Course designations with:

| Course<br>Designation | Course Description                              |
|-----------------------|-------------------------------------------------|
| 1                     | Start - 1 - 4p - Finish                         |
| 2                     | Start - 1 - 4s/4p - 1 - 4p - Finish             |
| 3                     | Start - 1 - 4s/4p - 1 - 4s/4p - 1 - 4p - Finish |