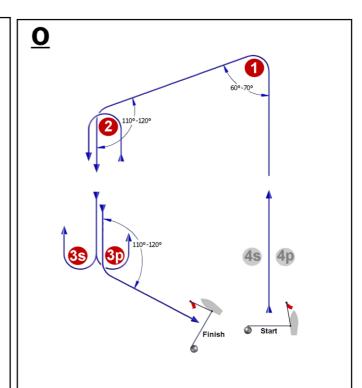

## Add Attachment 2

For Alpha course only

Course: Inner Trapezoid

| Signa | Marking Rounding Order                    |  |  |  |  |  |
|-------|-------------------------------------------|--|--|--|--|--|
| 12    | Start - 1 - 4s/4p - 1 - 2 - 3p - Finish   |  |  |  |  |  |
| 13    | Start - 1 - 4s/4p - 1 - 4s/4p - 1 - 2     |  |  |  |  |  |
|       | - 3p - Finish                             |  |  |  |  |  |
| 14    | Start - 1 - 4s/4p - 1 - 4s/4p - 1 - 4s/4p |  |  |  |  |  |
|       | -1 - 2 - 3p - Finish                      |  |  |  |  |  |

**Course: Outer Trapezoid** 

| Signal | Marking Rounding Order                        |
|--------|-----------------------------------------------|
| 02     | Start - 1 - 2 - 3s/3p - 2 - 3p - Finish       |
| 03     | Start - 1 - 2 - 3s/3p - 2 - 3s/3p - 2         |
|        | - 3p - Finish                                 |
| 04     | Start - 1 - 2 - 3s/3p - 2 - 3s/3p - 2 - 3s/3p |
|        | - 2 - 3p - Finish                             |