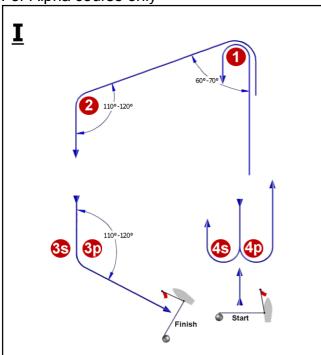

## Add Attachment 2

For Alpha course only

Course: Inner Trapezoid

| Signa | Marking Rounding Order                    |  |  |  |  |  |
|-------|-------------------------------------------|--|--|--|--|--|
| 12    | Start - 1 - 4s/4p - 1 - 2 - 3p - Finish   |  |  |  |  |  |
| 13    | Start - 1 - 4s/4p - 1 - 4s/4p - 1 - 2     |  |  |  |  |  |
|       | - 3p - Finish                             |  |  |  |  |  |
| 14    | Start - 1 - 4s/4p - 1 - 4s/4p - 1 - 4s/4p |  |  |  |  |  |
|       | -1 - 2 - 3p - Finish                      |  |  |  |  |  |

**Course: Outer Trapezoid** 

| Signal | Marking Rounding Order                        |
|--------|-----------------------------------------------|
| 02     | Start - 1 - 2 - 3s/3p - 2 - 3p - Finish       |
| 03     | Start - 1 - 2 - 3s/3p - 2 - 3s/3p - 2         |
|        | - 3p - Finish                                 |
| 04     | Start - 1 - 2 - 3s/3p - 2 - 3s/3p - 2 - 3s/3p |
|        | - 2 - 3p - Finish                             |